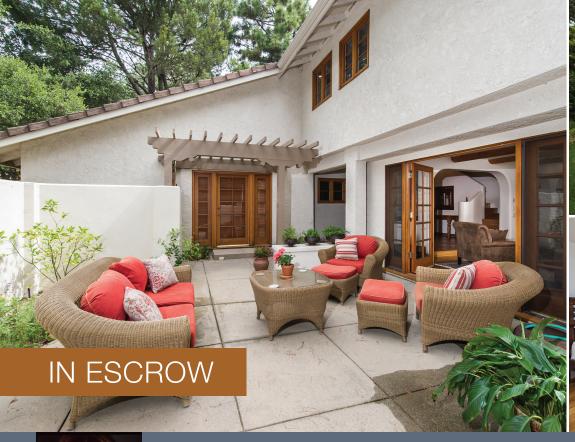

## 2638 Basil Lane, Bel Air

This charming California Spanish is located in Bel Air Ridge and features five bedrooms and over 3600 square feet of living space. One of the highlights is an enchanting master suite. The master is generous in size, has a cozy sitting area with fireplace, walk-in closets and a balcony to enjoy serene views. The open living room offers a great space to entertain. It has Spanish tile, a fireplace and french cloors that open to an inviting private courtyard where you can hear the sound of water flowing from a fountain. The kitchen is light and bright, opens to the family area and backyard and features a center island with grainte counters. The family room is quite large with a fireplace, french cloors and more views of the lush grassy backyard. Additional features include: wood beamed ceilings, hardwood floors throughout except in the entry and bathrooms, a community clubhouse, 2 pools, tennis courts, a fitness center, 24 hour security patrol, low HOA clues. Roscomare School District, and three car garage (current owner is currently using the third garage as a work space). Have a dog or just like walking? There are hiking trails just steps away!