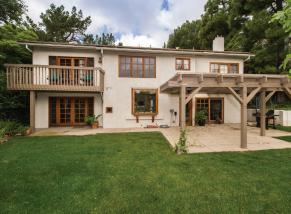

## 2638 Basil Lane, Bel Air

This charming California Spanish is located in Bel Air Ridge and features five bedrooms and over 3600 square feet of living space. One of the highlights is an enchanting master suite. The master is generous in size, has a cozy sitting area with fireplace, walk-in closets and a balcony to enjoy serene views. The open living room offers a great space to entertain. It has Spanish tile, a fireplace and french cloors that open to an inviting private courtyard where you can hear the sound of water flowing from a fountain. The kitchen is light and bright, opens to the family area and backyard and features a center island with grainte counters. The family room is quite large with a fireplace, french cloors and more views of the lush grassy backyard. Additional features include: wood beamed ceilings, hardwood floors throughout except in the entry and bathrooms, a community clubhouse, 2 pools, tennis courts, a fitness center, 24 hour security patrol, low HOA clues. Roscomare School District, and three car garage (current owner is currently using the third garage as a work space). Have a dog or just like walking? There are hiking trails just steps away!