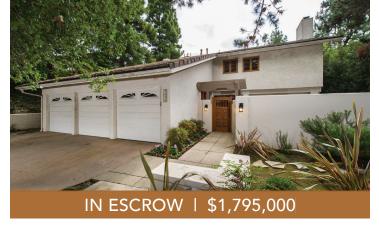

## 2638 Basil Lane, Bel Air

This charming California Spanish is located in Bel Air Ridge and features five bedrooms and over 3600 square feet of living space. One of the highlights is an enchanting master suite. The master is generous in size, has a cozy sitting area with fireplace, walk-in closets and a balcony to enjoy serene views. The open living room offers a great space to entertain. It has Spanish tile, a fireplace and french cloors that open to an inviting private courtyard where you can hear the sound of water flowing from a fountain. The kitchen is light and bright, opens to the family area and backyard and features a center island with grainte counters. The family room is quite large with a fireplace, french cloors and more views of the lush grassy backyard. Additional features include: wood beamed ceilings, hardwood floors throughout except in the entry and bathrooms, a community clubhouse, 2 pools, tennis courts, a fitness center, 24 hour security patrol, low HOA clues. Roscomare School District, and three car garage (current owner is currently using the third garage as a work space). Have a dog or just like walking? There are hiking trails just steps away!