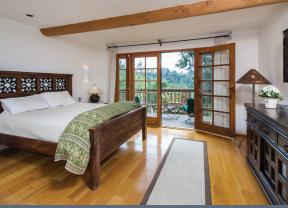

## 2638 Basil Lane, Bel Air

This charming California Spanish is located in Bel Air Ridge and features five bedrooms and over 3600 square feet of living space. One of the highlights is an enchanting master suite. The master is generous in size, has a cozy sitting area with fireplace, walk-in closets and a balcony to enjoy serene views. The open living room offers a great space to entertain. It has Spanish tile, a fireplace and french cloors that open to an inviting private courtyard where you can hear the sound of water flowing from a fountain. The kitchen is light and bright, opens to the family area and backyard and features a center island with grainte counters. The family room is quite large with a fireplace, french cloors and more views of the lush grassy backyard. Additional features include: wood beamed ceilings, hardwood floors throughout except in the entry and bathrooms, a community clubhouse, 2 pools, tennis courts, a fitness center, 24 hour security patrol, low HOA clues. Roscomare School District, and three car garage (current owner is currently using the third garage as a work space). Have a dog or just like walking? There are hiking trails just steps away!